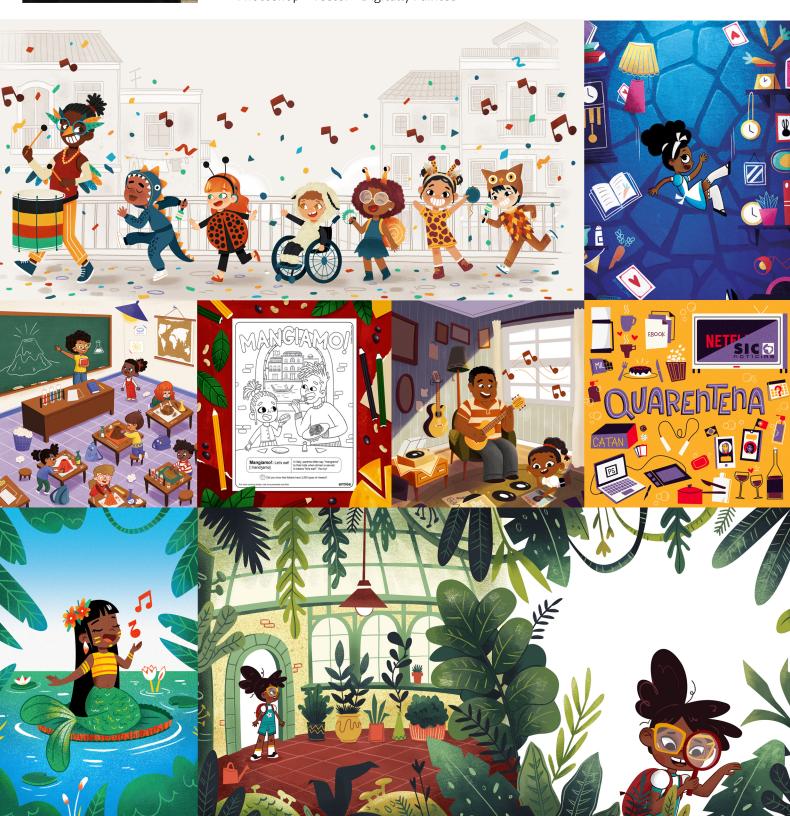

## **Deise Lino**

info@beehiveillustration.co.uk

I'm Deise (read "Daisy"), a black Brazilian illustrator currently based in Lisbon, Portugal. I have a BA in Digital Design (FIT, Brazil) and another one in Animation Film (UFMG, Brazil). I love drawing fun characters, exploring different textures and geometrical shapes in my designs. I also love to work on projects with big purposes and causes that I fight for, especially those that involve the idea of female empowerment and diversity. In my spare time I love playing board games, traveling to different cultures and cooking desserts!

• Photoshop • Vector • Digitally Painted